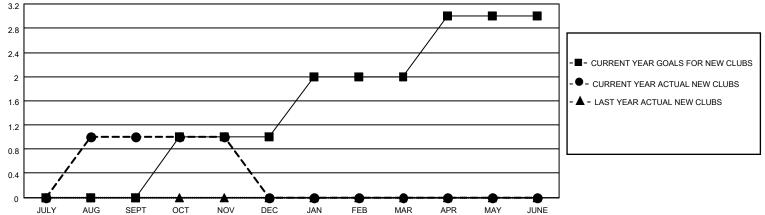

## District 12 O

| Clubs         |               |             |               | Members               |                         |                         |                                                    |  |
|---------------|---------------|-------------|---------------|-----------------------|-------------------------|-------------------------|----------------------------------------------------|--|
|               | RESULTS FO    | R 2020-2021 |               | RESULTS FOR 2020-2021 |                         |                         |                                                    |  |
| QUARTER       | NEW CLUB GOAL | NEW CLUBS   | DROPPED CLUBS | QUARTER MEM           | IBER GROWTH NET<br>GOAL | MEMBER GROWTH<br>ACTUAL | DROPPED<br>MEMBERS ACTUAI<br>(including transfers) |  |
| JULY/AUG/SEPT | 0             | 1           | 1             | JULY/AUG/SEPT         | 21                      | 54                      | 35                                                 |  |
| OCT/NOV/DEC   | 1             | 0           | 0             | OCT/NOV/DEC           | 23                      | 28                      | 8                                                  |  |
| JAN/FEB/MAR   | 1             | 0           | 0             | JAN/FEB/MAR           | 37                      | 0                       | 0                                                  |  |
| APR/MAY/JUNE  | 1             | 0           | 0             | APR/MAY/JUNE          | 35                      | 0                       | 0                                                  |  |