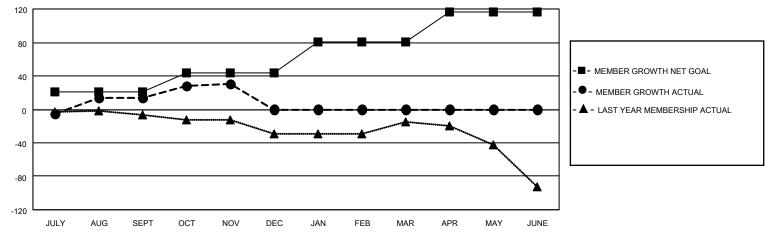

## District 12 O

| Clubs         |               |             |               | Members               |                         |                         |                                                    |  |
|---------------|---------------|-------------|---------------|-----------------------|-------------------------|-------------------------|----------------------------------------------------|--|
|               | RESULTS FO    | R 2020-2021 |               | RESULTS FOR 2020-2021 |                         |                         |                                                    |  |
| QUARTER       | NEW CLUB GOAL | NEW CLUBS   | DROPPED CLUBS | QUARTER MEM           | IBER GROWTH NET<br>GOAL | MEMBER GROWTH<br>ACTUAL | DROPPED<br>MEMBERS ACTUAI<br>(including transfers) |  |
| JULY/AUG/SEPT | 0             | 1           | 1             | JULY/AUG/SEPT         | 21                      | 54                      | 35                                                 |  |
| OCT/NOV/DEC   | 1             | 0           | 0             | OCT/NOV/DEC           | 23                      | 28                      | 8                                                  |  |
| JAN/FEB/MAR   | 1             | 0           | 0             | JAN/FEB/MAR           | 37                      | 0                       | 0                                                  |  |
| APR/MAY/JUNE  | 1             | 0           | 0             | APR/MAY/JUNE          | 35                      | 0                       | 0                                                  |  |